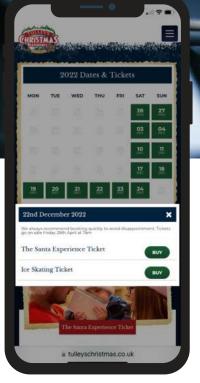

## Features

DigiTickets provides a cutting edge, online and EPOS software helping Christmas Attractions sell tickets and manage their business. Key features include:

## **Key Features Include:**

- Event Based Ticketing
- Sale Limits and Capacity Management
- Upsells for Extra Presents and Offers
- Custom Fields for Preference Collection
- Variable Ticketing / Automatic Price Increases